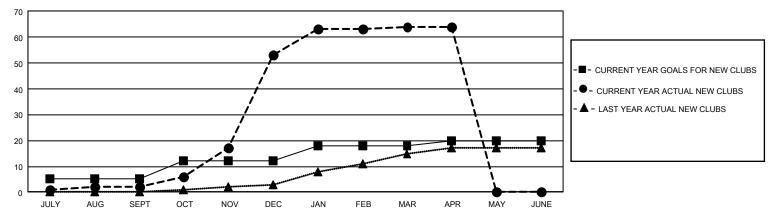

## GMT Constitutional Area 6, Group A

REPORT DOES NOT INCLUDE CLUBS IN UNDISTRICTED AREAS.

| Clubs         |               |             |               | Members               |                        |                         |                                                    |  |
|---------------|---------------|-------------|---------------|-----------------------|------------------------|-------------------------|----------------------------------------------------|--|
|               | RESULTS FOR   | R 2020-2021 |               | RESULTS FOR 2020-2021 |                        |                         |                                                    |  |
| QUARTER       | NEW CLUB GOAL | NEW CLUBS   | DROPPED CLUBS | QUARTER MEME          | BER GROWTH NET<br>GOAL | MEMBER GROWTH<br>ACTUAL | DROPPED<br>MEMBERS ACTUAL<br>(including transfers) |  |
| JULY/AUG/SEPT | 15            | 2           | 0             | JULY/AUG/SEPT         | 38                     | 341                     | 115                                                |  |
| OCT/NOV/DEC   | 21            | 51          | 1             | OCT/NOV/DEC           | 70                     | 2,292                   | 560                                                |  |
| JAN/FEB/MAR   | 18            | 11          | 28            | JAN/FEB/MAR           | 53                     | 403                     | 494                                                |  |
| APR/MAY/JUNE  | 6             | 0           | 0             | APR/MAY/JUNE          | 38                     | 32                      | 46                                                 |  |

## GOALS AND ACTUAL NEW CLUBS CUMULATIVE