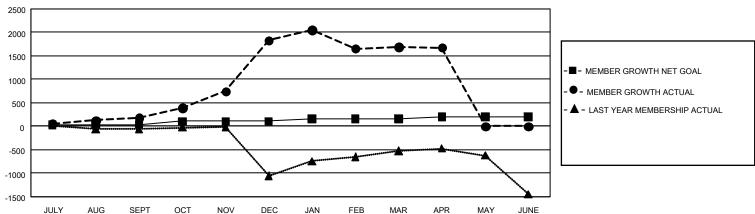

## GMT Constitutional Area 6, Group A

REPORT DOES NOT INCLUDE CLUBS IN UNDISTRICTED AREAS.

| Clubs         |               |             |               | Members               |                        |                         |                                                    |  |
|---------------|---------------|-------------|---------------|-----------------------|------------------------|-------------------------|----------------------------------------------------|--|
|               | RESULTS FOR   | R 2020-2021 |               | RESULTS FOR 2020-2021 |                        |                         |                                                    |  |
| QUARTER       | NEW CLUB GOAL | NEW CLUBS   | DROPPED CLUBS | QUARTER MEME          | BER GROWTH NET<br>GOAL | MEMBER GROWTH<br>ACTUAL | DROPPED<br>MEMBERS ACTUAL<br>(including transfers) |  |
| JULY/AUG/SEPT | 15            | 2           | 0             | JULY/AUG/SEPT         | 38                     | 341                     | 115                                                |  |
| OCT/NOV/DEC   | 21            | 51          | 1             | OCT/NOV/DEC           | 70                     | 2,292                   | 560                                                |  |
| JAN/FEB/MAR   | 18            | 11          | 28            | JAN/FEB/MAR           | 53                     | 403                     | 494                                                |  |
| APR/MAY/JUNE  | 6             | 0           | 0             | APR/MAY/JUNE          | 38                     | 32                      | 46                                                 |  |

## GOALS AND ACTUAL MEMBERS CUMULATIVE

| DROPPED CLUBS: 29            |       | 215 CLUBS OF 360 ADDED 1 OR MORE | GENDER DISTRIBUTION             |                |       |
|------------------------------|-------|----------------------------------|---------------------------------|----------------|-------|
|                              |       | NEW MEMBERS                      | MALE                            | 6,230 (76.81%) |       |
|                              |       |                                  | FEMALE                          | 1,881 (23.19%) |       |
| DROPPED MEMBERS              |       |                                  |                                 |                |       |
| DECEASED                     | 27    | CLICK HERE FOR CUMULATIVE        | TOTAL FAMILY UNIT MEMBERS       |                | 6,704 |
| CLUB CANCELLED 439 OTHER 749 |       | MEMBERSHIP DATA                  | FAMILY MEMBERS PAYING HALF DUES |                |       |
|                              |       | _                                |                                 |                | 5,107 |
| TOTAL                        | 1,215 |                                  |                                 |                |       |